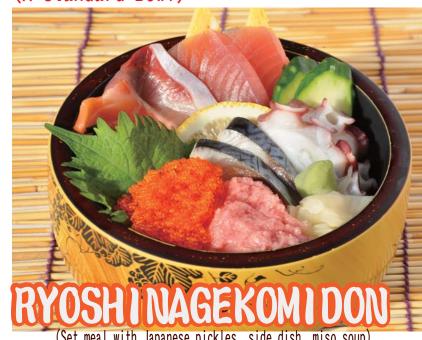

1,550円

(Set meal with Japanese pickles, side dish, miso soup and a small gift:an amber strap)

2,740円

(A standard Bowl)

¥1,350

WEUU

Roasted salmon flakes rice Hamburger steak Salmon roe Neapolotan Fried scallop French fries Orange juice Milk gelato