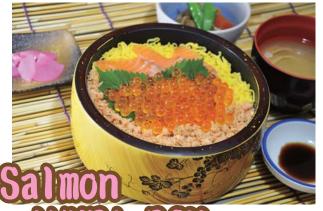

Salmon salmon roe baw

¥2,300

(Set meal with Japanese pickles, side dish, miso soup)

(A gorgeous Bowl!

Put rice on the Nori and sushi hand rolls can also be.)

5 meals a day are limited.

our most luxurious bow