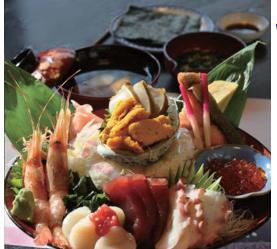

(Lots of seafood on rice. In addition to the bottom see ya beef!Surprise!)

(Seafood Tempura on rice)

(with small gifts:a good luck strap and a written oracle) (Set meal with Japanese pickles, side dish, miso soup)