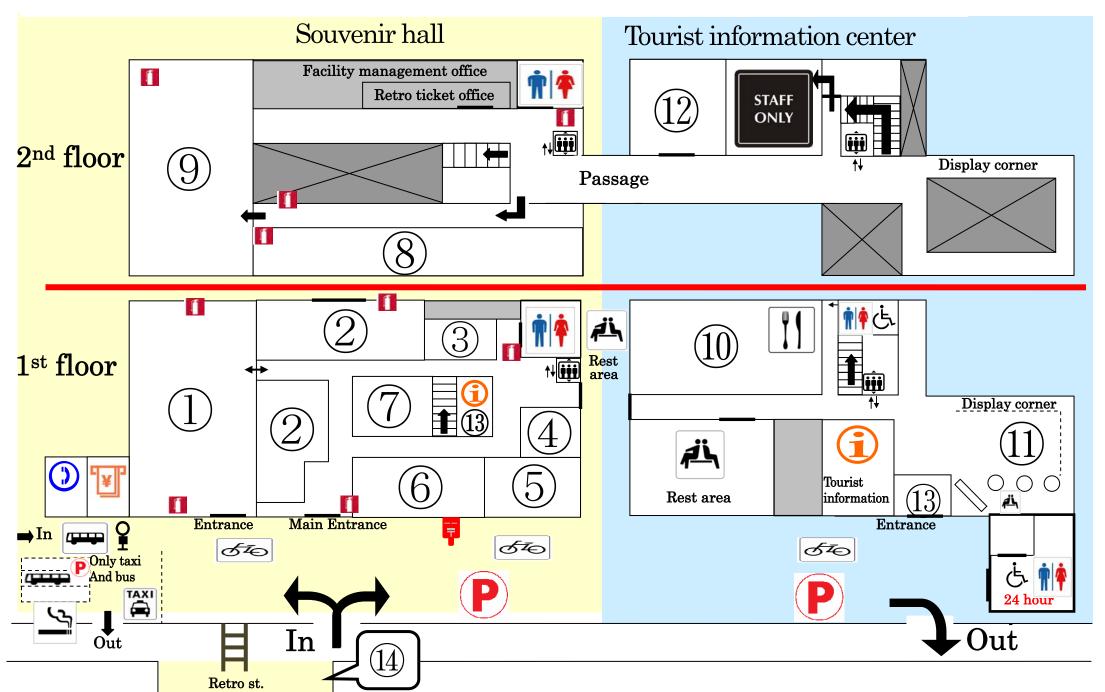

# "DOFUKAN" Floor map

### ① "KOSHIDO"

Fresh fish shop.

## ② "SANCHOKU MACHINAKA"

Direct sales store for products of Kuji.

#### ③ "TAKEYA SEIKA"

Confectionery shop specialized in beans.

#### **4) "TAKO SAKETEN"**

Local SAKE shop.

# **5 "KUNNOGO by KAMIYAMA KOHAKU KOGEI"**

All amber from KUJI.

#### **(6) "IWATE KUJIKKO HOMPO"**

Shop that features many famous confectionery brands of Kuji.

#### 7 "KUJI KOHAKU"

Amber accessories and stationery shop.

# 8 "cafe de la place"

cafe.

## 9 "Retro museum"

Museum display of Japanese old toys and items.

Adult ¥300

High and junior high school student \\$200

Elementary school student ¥100

Pre-school child Free

# **10 Restaurant "SANKAIRI"**

Restaurant mainly about fresh seafood

- Display of DASHI used during Kuji autumn festival
- **12** Meeting room for rent
- <sup>13</sup>Rental wheelchair
- (14) "Retro street"

**RED CHILI**--- Doughnuts and tacos **AJIYA**--- Ramen and hand-made soba

etc,

There are several small stalls.